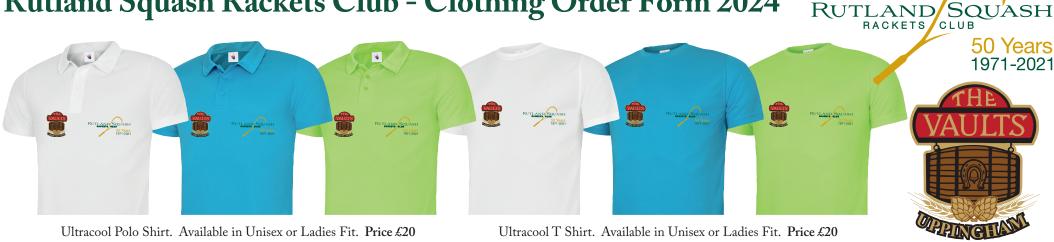

## Rutland Squash Rackets Club - Clothing Order Form 2024

In association with our sponsor The Vaults, we present our new range of branded clothing. This season we offer the popular lightweight, polyester 'Ultracool' T-Shirts and Polos, ideal for court action! This season they will be 3D printed rather than embroidered and will be available on a pre-order basis only. Our production order will be placed on 20th November 2024 with delivery expected before the end of the month. Jon Wolloff has samples for you to view, to help you make your choice.